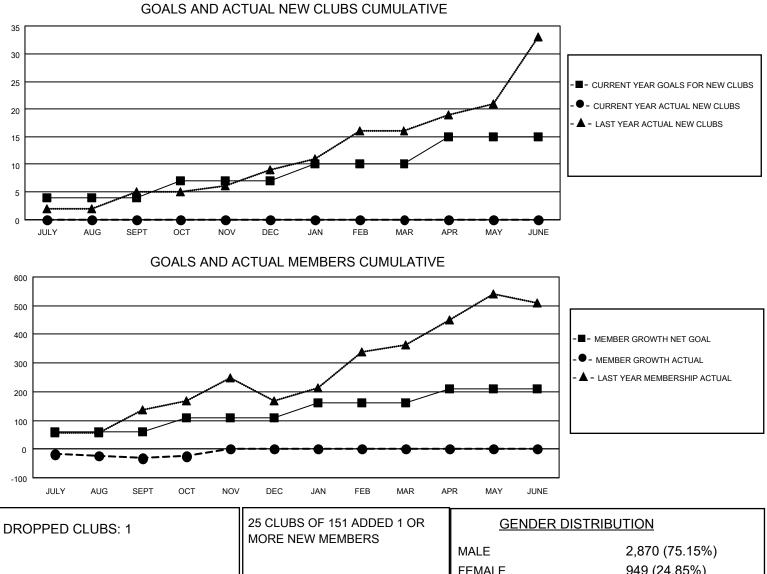

## LOCATION PAKISTAN

District 305 N2

Results as of: 10/31/2022

| Clubs                 |               |           |               | Members               |                           |                         |                                                    |
|-----------------------|---------------|-----------|---------------|-----------------------|---------------------------|-------------------------|----------------------------------------------------|
| RESULTS FOR 2022-2023 |               |           |               | RESULTS FOR 2022-2023 |                           |                         |                                                    |
| QUARTER               | NEW CLUB GOAL | NEW CLUBS | DROPPED CLUBS | QUARTER               | IEMBER GROWTH NET<br>GOAL | MEMBER GROWTH<br>ACTUAL | DROPPED<br>MEMBERS ACTUAL<br>(including transfers) |
| JULY/AUG/SEPT         | 4             | 0         | 1             | JULY/AUG/SEP1         | т 60                      | 43                      | 73                                                 |
| OCT/NOV/DEC           | 3             | 0         | 0             | OCT/NOV/DEC           | 50                        | 16                      | 4                                                  |
| JAN/FEB/MAR           | 3             | 0         | 0             | JAN/FEB/MAR           | 50                        | 0                       | 0                                                  |
| APR/MAY/JUNE          | 5             | 0         | 0             | APR/MAY/JUNE          | 50                        | 0                       | 0                                                  |

|                 |    |                           | MALE<br>FEMALE                     | 2,870 (75.15%)<br>949 (24.85%) |
|-----------------|----|---------------------------|------------------------------------|--------------------------------|
| DROPPED MEMBERS |    |                           | NON BINARY<br>PREFER NOT TO ANSWER | 0 (0.00%)<br>0 (0.00%)         |
| DECEASED        | 1  |                           | FREFER NOT TO ANSWER               | 0 (0.00 %)                     |
| CLUB CANCELLED  | 20 | CLICK HERE FOR CUMULATIVE | TOTAL FAMILY UNIT MEMBERS          | 3,456                          |
| OTHER           | 56 | MEMBERSHIP DATA           |                                    |                                |
| TOTAL           | 77 |                           | FAMILY MEMBERS PAYING HAI          | LF DUES 2,679                  |
|                 |    |                           |                                    |                                |